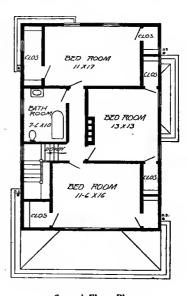

Design No. 2046

First Floor Plan

BED ROOM
II OXII O

CLOS

BED ROOM
II OXII C

Secood Floor Plan

Size: Width, 22 feet 6 inches; length, 30 feet, exclusive of porches

Blue prints consist of basement plan; roof plan; first and second floor plans; front, rear, two side elevations, wall sections and all necessary interior details. Specifications consist of about twenty pages of typewritten matter.

Full and complete working plans and specifications of this house will be furnished for \$5.00. Cost of this house is from about \$950.00 to about \$1,100.00, according to the locality in which it is built.